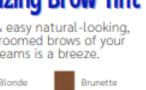

### Liquid Eyeshadow

Choice of 1: One-anddone eye Looks! Creamy yet lightweight & pigmentpacked color in a single swipe.