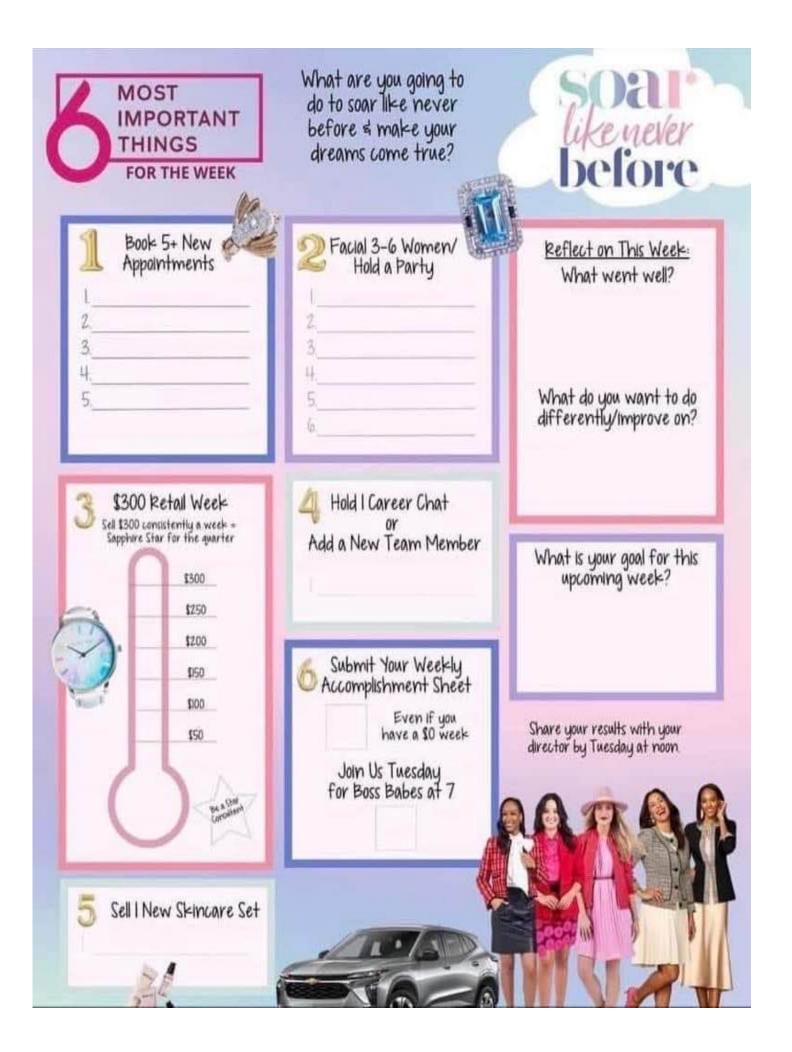

This Six Most Important Things acrylic memo board can be yours when you achieve the Soar Like Never Before Challenge in January. What a great place to jot down your Six Most Important Things! Use a dry erase marker to make a new list each night!