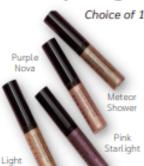

### Liquid Eyeshadow

Choice of 1: One-anddone eye Looks! Creamy yet lightweight & pigmentpacked color in a single swipe.