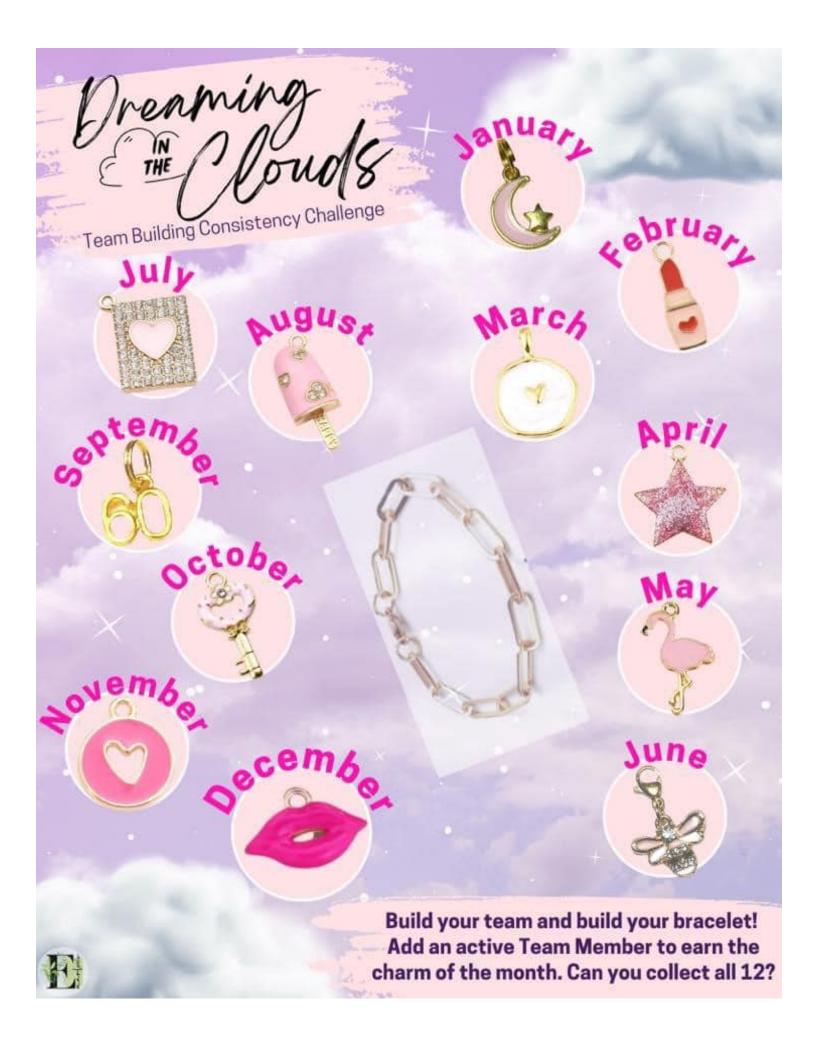

## soarlikenderbefore 24 Dumbn Adinos

Mary Kay Ash always had big dreams for you and faith that you could achieve anything. You CAN accomplish wonderful things and take flight on the wings of your accomplishments. When you do, you could achieve the yearlong consistency challenge and earn this custom Mary Kay® watch that features a mother-of-pearl face and the Mary Kay® logo. You'll also find Mary Kay Ash's signature etched on the back!