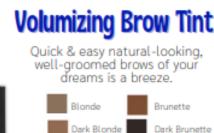

### Liquid Eyeshadow

Choice of 1: One-anddone eye Looks! Creamy yet lightweight & pigmentpacked color in a single swipe.