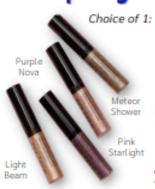

#### Liquid Eyeshadow

Choice of 1: One-anddone eye looks! Creamy yet lightweight & pigmentpacked color in a single swipe.