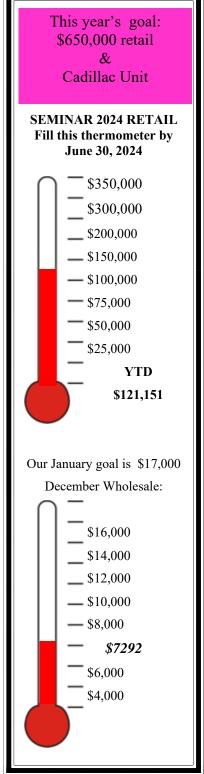

January Goals - 13 New Unit Members & 17,000 wholesale! When we reach 10,000 we'll have a \$50 cash drawing, @ 13,000 another \$50 and @ 17,000 another \$50. Every 300 ws and every new team member will get you an entry!